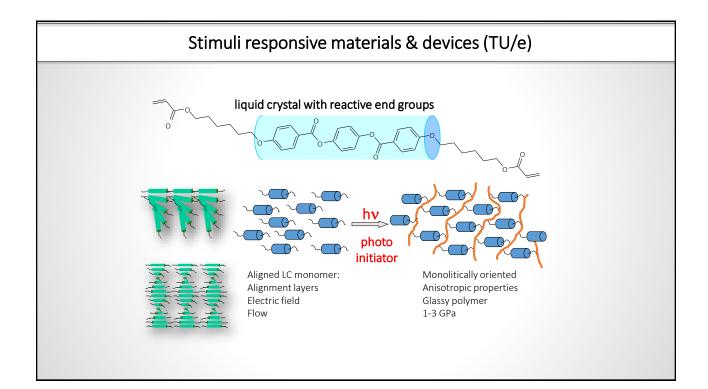

-------------------------------------------------------------------------------------------|
| Chemical and Process Technology Membrane Materials & Processes (MMP) Multiphase Reactors (SMR) Chemical Reactor Engineering (SCR) Inorganic Materials Chemistry (IMC) Molecular Systems and Materials Chemistry Molecular Science and Technology (MST, SMO) Materials and Interface Chemistry (SMG) Bio-organic Chemistry (BOC) Physical Chemistry (SPC) Stimuli-responsive Functional Materials & Devices (SFD) | Prof. Albert Schenning<br>Prof. Dick Broer<br>Dr. Cees Bastiaansen<br>Dr. Michael Debije<br>Dr. Danqing Liu<br>Dr. Owain Parri - Industrial advisor (Merck)<br>Dr. Theo Hoeks - Industrial advisor (Sabic)<br>Dr. John Severn - Industrial advisor (DSM)<br>Prof. Guofu Zhou – Scientific advisor (DIRM) |









## Sustainable energy (TU/e)

Smart coatings for anti-fouling and self-cleaning Luminescent solar concentrators and smart windows





















|                   | 20    | % price & dis | stinct color | ing                             |              |   |
|-------------------|-------|---------------|--------------|---------------------------------|--------------|---|
|                   |       |               | <b>3M</b>    | Vitsab<br>Der sign of Freedmass | fresh strips |   |
| Easy-to-<br>Read  | ×     | ~             | $\checkmark$ | $\checkmark$                    | ~            |   |
| Distinct coloring | ×     | ×             | ×            | ×                               | ~            |   |
| Price             | ×     | ×             | ×            | ×