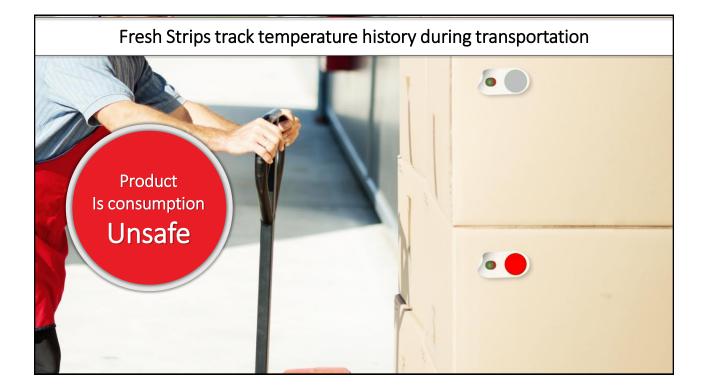

## Sustainable energy (TU/e)

Smart coatings for anti-fouling and self-cleaning Luminescent solar concentrators and smart windows

|                   | 20    | % price & dis | stinct color | ing                             |              |   |
|-------------------|-------|---------------|--------------|---------------------------------|--------------|---|
|                   |       |               | <b>3M</b>    | Vitsab<br>Der sign of Freedmass | fresh strips |   |
| Easy-to-<br>Read  | ×     | ~             | $\checkmark$ | $\checkmark$                    | ~            |   |
| Distinct coloring | ×     | ×             | ×            | ×                               | ~            |   |
| Price             | ×     | ×             | ×            | ×                               | $\checkmark$ |   |
|                   | €25.5 | €1.71         | €1.55        | €0.20                           | <€0.02       | _ |