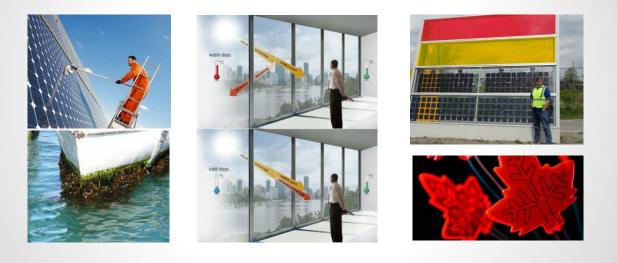

## Sustainable energy (TU/e)

Smart coatings for anti-fouling and self-cleaning Luminescent solar concentrators and smart windows

|                   | 20    | % price & dis | stinct color | ing                             |              |   |
|-------------------|-------|---------------|--------------|---------------------------------|--------------|---|
|                   |       |               | <b>3M</b>    | Vitsab<br>Der sign of Freedmass | fresh strips |   |
| Easy-to-<br>Read  | ×     | ~             | $\checkmark$ | $\checkmark$                    | ~            |   |
| Distinct coloring | ×     | ×             | ×            | ×                               | ~            |   |
| Price             | ×     | ×             | ×            | ×                               | $\checkmark$ |   |
|                   | €25.5 | €1.71         | €1.55        | €0.20                           | <€0.02       | _ |