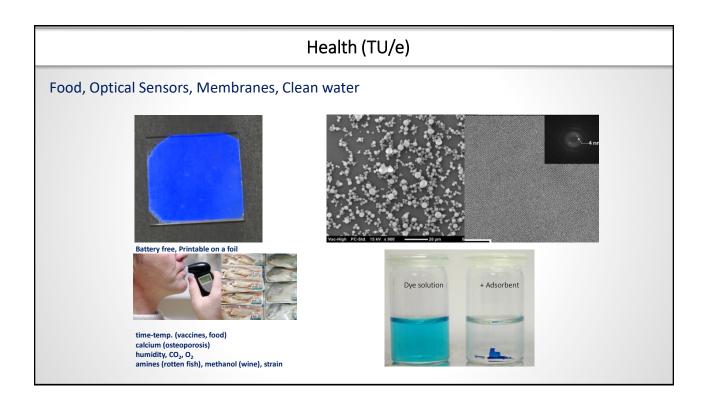

| Chemical Engineering &<br>Chemistry                                                                                                                                                                                                                                                                                                                                                                              | Stimuli-responsive Functional Materials & Devices                                                                                                                                                                                                                                                        |
|------------------------------------------------------------------------------------------------------------------------------------------------------------------------------------------------------------------------------------------------------------------------------------------------------------------------------------------------------------------------------------------------------------------|----------------------------------------------------------------------------------------------------------------------------------------------------------------------------------------------------------------------------------------------------------------------------------------------------------|
| Chemical and Process Technology Membrane Materials & Processes (MMP) Multiphase Reactors (SMR) Chemical Reactor Engineering (SCR) Inorganic Materials Chemistry (IMC) Molecular Systems and Materials Chemistry Molecular Science and Technology (MST, SMO) Materials and Interface Chemistry (SMG) Bio-organic Chemistry (BOC) Physical Chemistry (SPC) Stimuli-responsive Functional Materials & Devices (SFD) | Prof. Albert Schenning<br>Prof. Dick Broer<br>Dr. Cees Bastiaansen<br>Dr. Michael Debije<br>Dr. Danqing Liu<br>Dr. Owain Parri - Industrial advisor (Merck)<br>Dr. Theo Hoeks - Industrial advisor (Sabic)<br>Dr. John Severn - Industrial advisor (DSM)<br>Prof. Guofu Zhou – Scientific advisor (DIRM) |