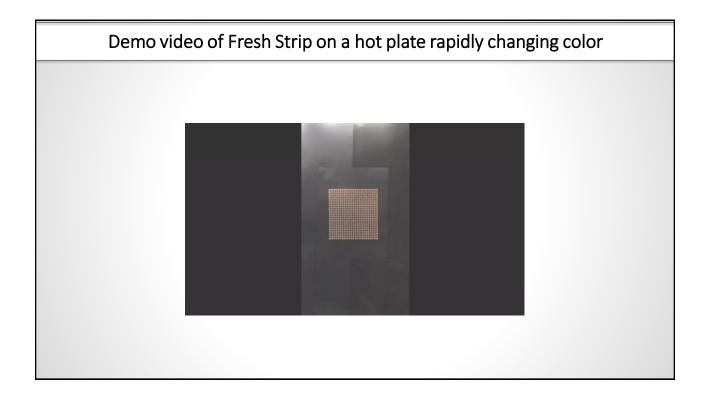

## Sustainable energy (TU/e)

Smart coatings for anti-fouling and self-cleaning Luminescent solar concentrators and smart windows

|                   | 20    | % price & dis | stinct color | ing                             |              |   |
|-------------------|-------|---------------|--------------|---------------------------------|--------------|---|
|                   |       |               | <b>3M</b>    | Vitsab<br>Der sign of Freedmass | fresh strips |   |
| Easy-to-<br>Read  | ×     | ~             | $\checkmark$ | $\checkmark$                    | ~            |   |
| Distinct coloring | ×     | ×             | ×            | ×                               | ~            |   |
| Price             | ×     | ×             | ×            | ×                               | $\checkmark$ |   |
|                   | €25.5 | €1.71         | €1.55        | €0.20                           | <€0.02       | _ |