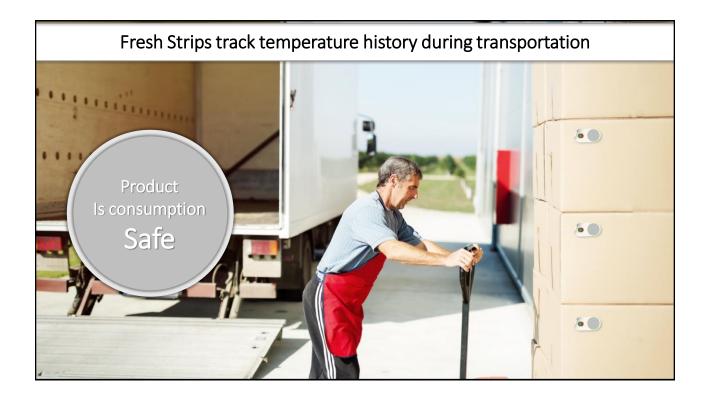

## Sustainable energy (TU/e)

Smart coatings for anti-fouling and self-cleaning Luminescent solar concentrators and smart windows

|                   | 20    | % price & dis | stinct color | ing                             |              |   |
|-------------------|-------|---------------|--------------|---------------------------------|--------------|---|
|                   |       |               | <b>3M</b>    | Vitsab<br>Der sign of Freedmass | fresh strips |   |
| Easy-to-<br>Read  | ×     | ~             | $\checkmark$ | $\checkmark$                    | ~            |   |
| Distinct coloring | ×     | ×             | ×            | ×                               | ~            |   |
| Price             | ×     | ×             | ×            | ×                               | $\checkmark$ |   |
|                   | €25.5 | €1.71         | €1.55        | €0.20                           | <€0.02       | _ |