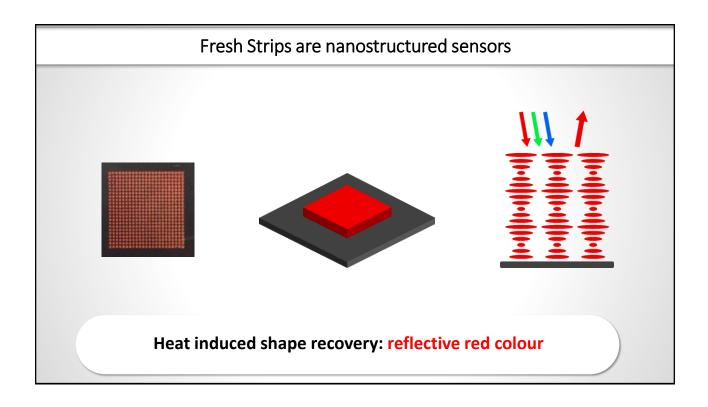

## Sustainable energy (TU/e)

Smart coatings for anti-fouling and self-cleaning Luminescent solar concentrators and smart windows

|                   | 20    | % price & dis | stinct color | ing                             |              |   |
|-------------------|-------|---------------|--------------|---------------------------------|--------------|---|
|                   |       |               | <b>3M</b>    | Vitsab<br>Der sign of Freedmass | fresh strips |   |
| Easy-to-<br>Read  | ×     | ~             | $\checkmark$ | $\checkmark$                    | ~            |   |
| Distinct coloring | ×     | ×             | ×            | ×                               | ~            |   |
| Price             | ×     | ×             | ×            | ×                               | $\checkmark$ |   |
|                   | €25.5 | €1.71         | €1.55        | €0.20                           | <€0.02       | _ |