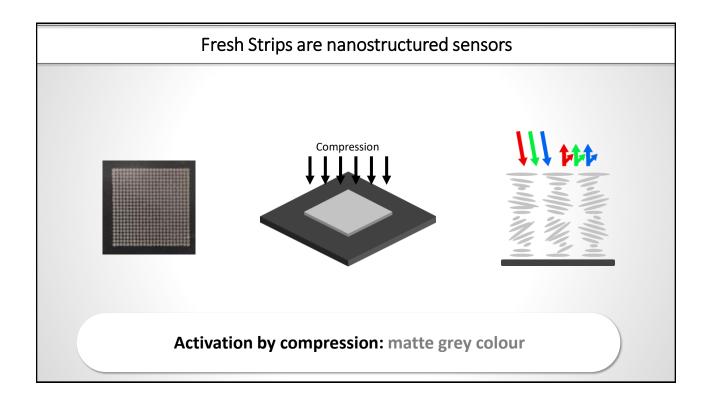

## Sustainable energy (TU/e)

Smart coatings for anti-fouling and self-cleaning Luminescent solar concentrators and smart windows

|                   | 20    | % price & dis | stinct color | ing                             |              |   |
|-------------------|-------|---------------|--------------|---------------------------------|--------------|---|
|                   |       |               | <b>3M</b>    | Vitsab<br>Der sign of Freedmass | fresh strips |   |
| Easy-to-<br>Read  | ×     | ~             | $\checkmark$ | $\checkmark$                    | ~            |   |
| Distinct coloring | ×     | ×             | ×            | ×                               | ~            |   |
| Price             | ×     | ×             | ×            | ×                               | $\checkmark$ |   |
|                   | €25.5 | €1.71         | €1.55        | €0.20                           | <€0.02       | _ |