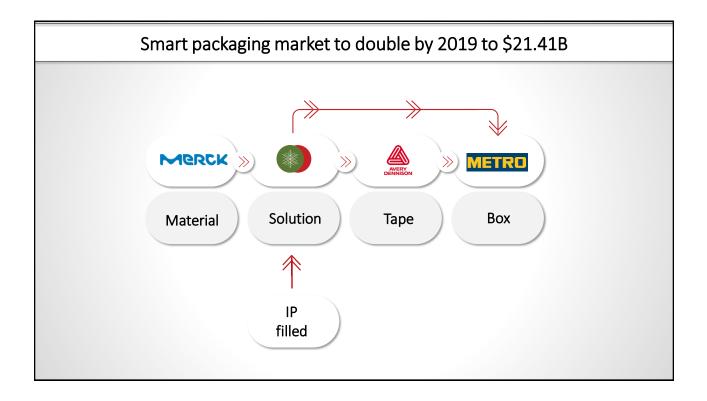

|                   | 20    | % price & dis | stinct color | ing                             |              |   |
|-------------------|-------|---------------|--------------|---------------------------------|--------------|---|
|                   |       |               | <b>3M</b>    | Vitsab<br>Der sign of Freedmass | fresh strips |   |
| Easy-to-<br>Read  | ×     | ~             | $\checkmark$ | $\checkmark$                    | ~            |   |
| Distinct coloring | ×     | ×             | ×            | ×                               | ~            |   |
| Price             | ×     | ×             | ×            | ×                               | $\checkmark$ |   |
|                   | €25.5 | €1.71         | €1.55        | €0.20                           | <€0.02       | _ |