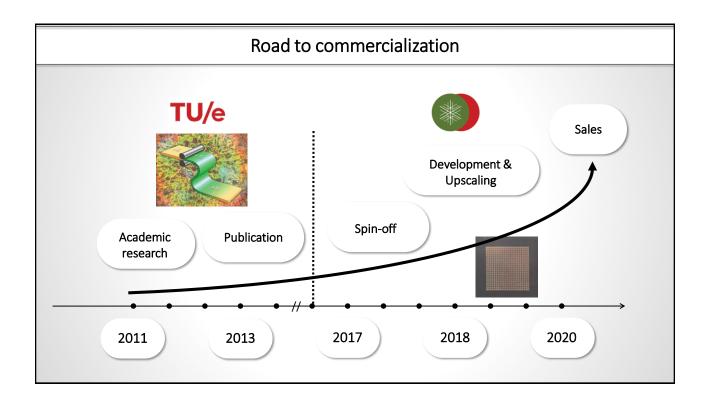

| 20    | % price & dis | stinct color | ing                             |              |   |
|-------------------|-------|---------------|--------------|---------------------------------|--------------|---|
|                   |       |               | <b>3M</b>    | Vitsab<br>Der sign of Freedmass | fresh strips |   |
| Easy-to-<br>Read  | ×     | ~             | $\checkmark$ | $\checkmark$                    | ~            |   |
| Distinct coloring | ×     | ×             | ×            | ×                               | ~            |   |
| Price             | ×     | ×             | ×            | ×                               | $\checkmark$ |   |
|                   | €25.5 | €1.71         | €1.55        | €0.20                           | <€0.02       | _ |